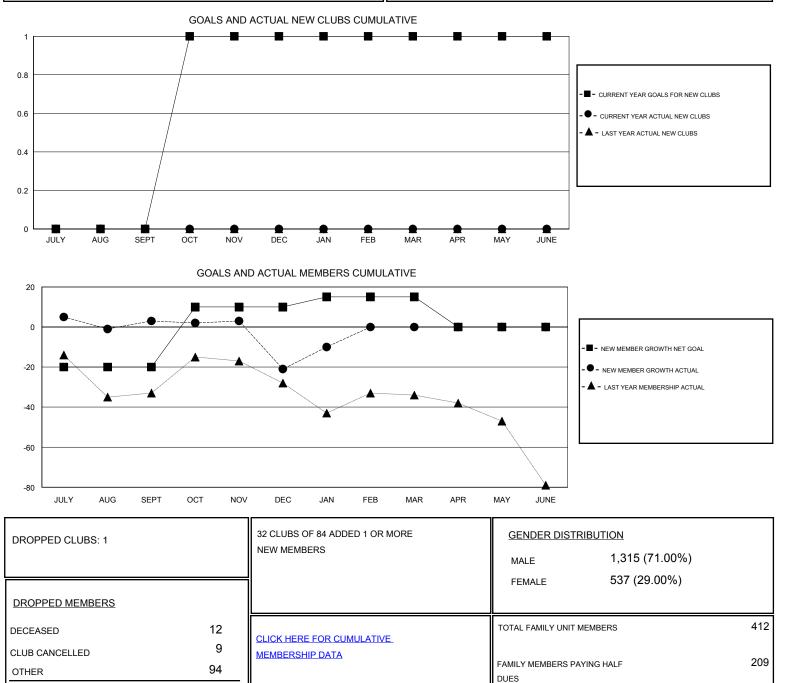

## Kenneth Schwols CNAT.

| GMT:                  | T: Kenneth Schwols |               |           | LOCATION KANSAS |                              |                                                                |                                                              | GMT CA                                             |
|-----------------------|--------------------|---------------|-----------|-----------------|------------------------------|----------------------------------------------------------------|--------------------------------------------------------------|----------------------------------------------------|
| Clubs                 |                    |               |           |                 | Members                      |                                                                |                                                              |                                                    |
| RESULTS FOR 2016-2017 |                    |               |           |                 | RESULTS FOR 2016-2017        |                                                                |                                                              |                                                    |
| QUARTE                | R                  | NEW CLUB GOAL | NEW CLUBS | DROPPED CLUBS   | QUARTER                      | NEW MEMBER GROWTH<br>NET GOAL (not reinstated<br>or transfers) | NEW MEMBER<br>GROWTH ACTUAL (not<br>reinstated or transfers) | DROPPED<br>MEMBERS ACTUAL<br>(including transfers) |
| JULY/AUG              |                    | 0<br>1        | 0<br>0    | 0<br>1          | JULY/AUG/SEPT<br>OCT/NOV/DEC | -20<br>30                                                      | 29<br>55                                                     | 26<br>79                                           |
| JAN/FEB/N<br>APR/MAY/ | MAR                | 0             | 0         | 0               | JAN/FEB/MAR<br>APR/MAY/JUNE  | 5<br>-15                                                       | 21<br>0                                                      | 10<br>0                                            |